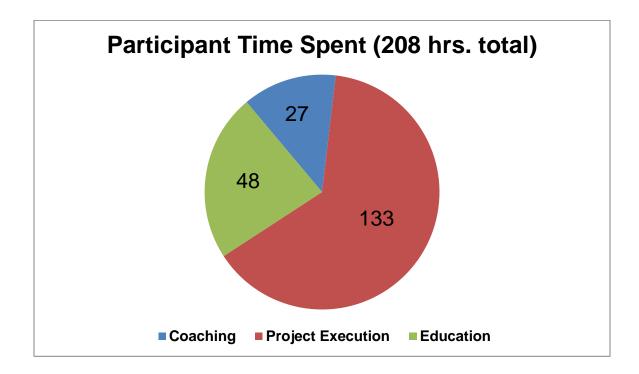

#### Totals:

- Project Execution: 133 hrs. (64% of total; avg. of 2.5 hrs. per week)
- Education: 48 hrs. (23% of total; avg. of 0.9 hrs. per week)
- Coaching: 27 hrs. (13% of total; avg. of 0.5 hrs. per week)