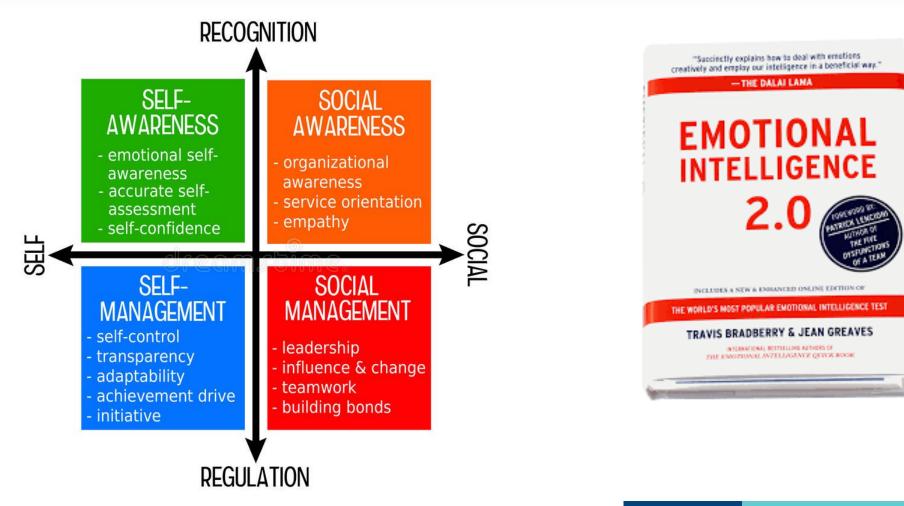

## **Components of Emotional Intelligence**

## Components of Emotional Intelligence – Daniel Goleman

- Self-Awareness
- Self-Regulation
- Motivation
- Empathy
- Social Skill

**MUSC** LEADERSHIP

- Self-Awareness
  - A manager knows tight deadlines bring out the worst in him. So he plans his time to get work done well in advance.

### • Self-regulation

 When a team botches a presentation, its leaders resists the urge to scream. Instead, she considers possible reasons for the failure, explains the consequences to her team, and explores solutions with them.

- Motivation
  - A portfolio manager at an investment company sees her fund tumble for three consecutive quarters. Major clients defect. Instead of blaming external circumstances, she decides to learn from the experience-and engineers a turn-around.

- Empathy
  - An American consultant and his team pitch a project to a potential client in Japan. His team interprets the client's silence as disapproval and prepares to leave. The consultant reads the client's body language and senses interest. He continues the meeting and his team gets the job.

- Social Skill
  - A manager wants her company to adopt a better internet strategy.
     She finds kindred spirits and assembles a de facto team to create a prototype Web site. She persuades allies in other divisions to fund the company's participation in a relevant convention. Her company forms an internet division and puts her in charge of it