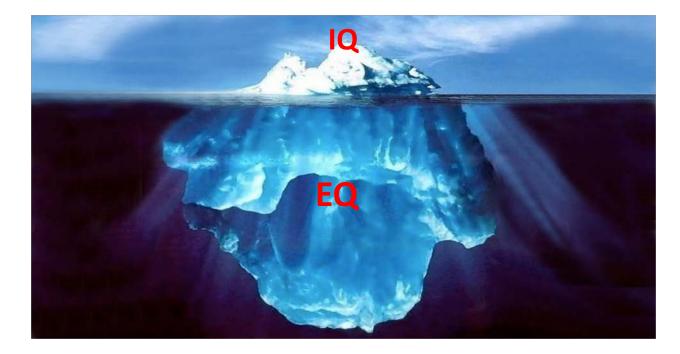

## What Happened?

MUSC LEADERSHIP INSTITU

TE

"The most effective leaders are all alike in one crucial way: they all have a high degree of what has come to be known as emotional intelligence." Daniel Goleman

## **Emotional Intelligence**

- According to the World Economic Forum's Future of Jobs Report, emotional intelligence will be one of the top 10 job skills in 2020.
- In a study of more than 2,000 managers from 12 large organisations, 81% of the competencies that distinguished outstanding managers were related to emotional intelligence. (Boyatzis, 7CM (1982) Hay and McBer).

## "What Makes a Leader" in the *Harvard Business Review*, January 2004

In fact, emotional intelligence—the ability to, for instance, understand your effect on others and manage yourself accordingly—accounts for **nearly 90 percent** of what moves people up the ladder when IQ and technical skills are roughly similar"

## **Components of Emotional Intelligence**

## Components of Emotional Intelligence – Daniel Goleman

- Self-Awareness
- Self-Regulation
- Motivation
- Empathy
- Social Skill

**MUSC** LEADERSHIP

- Self-Awareness
  - A manager knows tight deadlines bring out the worst in him. So he plans his time to get work done well in advance.